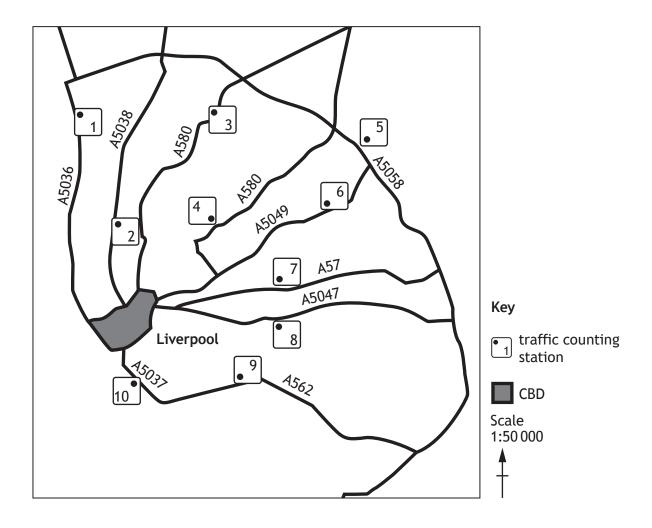

## SUPPLEMENTARY ITEM C

| Traffic counting station number | Road number   | Average daily number of cyclists travelling to CBD |
|---------------------------------|---------------|----------------------------------------------------|
| 1                               | A5036         | 38                                                 |
| 2                               | A5038         | 165                                                |
| 3                               | A580          | 145                                                |
| 4                               | A580          | 48                                                 |
| 5                               | A5058         | 57                                                 |
| 6                               | A5049         | 80                                                 |
| 7                               | A57           | 200                                                |
| 8                               | A5047 (A5080) | 121                                                |
| 9                               | A562          | 128                                                |
| 10                              | A5037         | 58                                                 |

Diagram 1 Cyclists on selected urban routes in Liverpool (average daily number, 2016)

Diagram 2 Selected urban roads and traffic counting stations

[END OF SUPPLEMENTARY ITEM C]