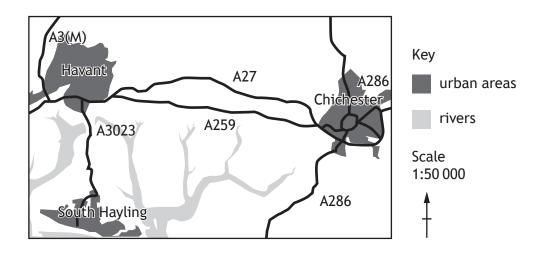

## SUPPLEMENTARY ITEM C

Diagram 1 Artist's impression of the lorry park

Diagram 2 Selected roads for the traffic survey

Diagram 3 Daily average vehicle flow on the selected roads

| Average Number of<br>Vehicles (January 2023) | A3(M)  | A27    | A3023  | A259   | A286   |
|----------------------------------------------|--------|--------|--------|--------|--------|
| 00:00-06:00                                  | 2,631  | 3,600  | 2,175  | 650    | 600    |
| 06:00 – 12:00                                | 22,337 | 28,000 | 12,225 | 17,000 | 7,200  |
| 12:00 – 18:00                                | 30,701 | 38,500 | 18,000 | 10,000 | 9500   |
| 18:00-00:00                                  | 6,401  | 7,900  | 3,600  | 2,500  | 2700   |
| Daily                                        | 62,000 | 78,000 | 36,000 | 30,000 | 20,000 |