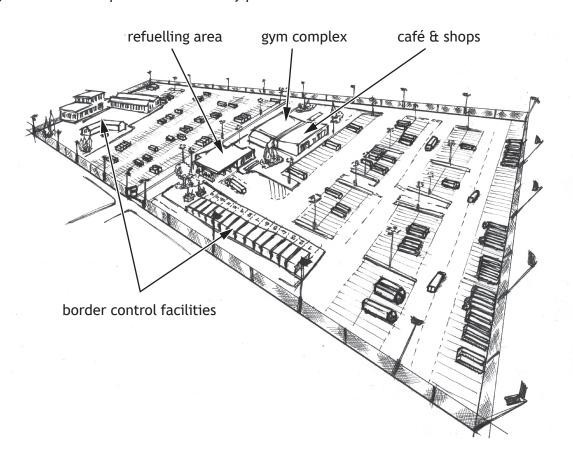

## SUPPLEMENTARY ITEM C

Diagram 1 Artist's impression of the lorry park

Diagram 2 Selected roads for the traffic survey

Diagram 3 Daily average vehicle flow on the selected roads

| Average Number of<br>Vehicles (January 2023) | A3(M)  | A27    | A3023  | A259   | A286   |
|----------------------------------------------|--------|--------|--------|--------|--------|
| 00:00-06:00                                  | 2,631  | 3,600  | 2,175  | 650    | 600    |
| 06:00 – 12:00                                | 22,337 | 28,000 | 12,225 | 17,000 | 7,200  |
| 12:00 – 18:00                                | 30,701 | 38,500 | 18,000 | 10,000 | 9500   |
| 18:00-00:00                                  | 6,401  | 7,900  | 3,600  | 2,500  | 2700   |
| Daily                                        | 62,000 | 78,000 | 36,000 | 30,000 | 20,000 |