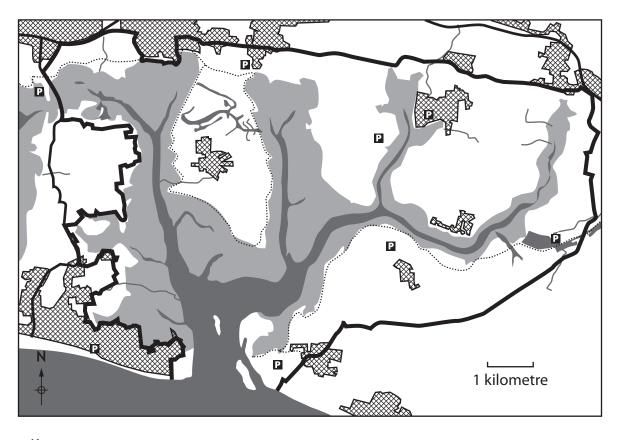

urvey



Diagram 3 Daily average vehicle flow on the selected roads

| Average Number of<br>Vehicles (January 2023) | A3(M)  | A27    | A3023  | A259   | A286   |
|----------------------------------------------|--------|--------|--------|--------|--------|
| 00:00-06:00                                  | 2,631  | 3,600  | 2,175  | 650    | 600    |
| 06:00 – 12:00                                | 22,337 | 28,000 | 12,225 | 17,000 | 7,200  |
| 12:00 – 18:00                                | 30,701 | 38,500 | 18,000 | 10,000 | 9500   |
| 18:00-00:00                                  | 6,401  | 7,900  | 3,600  | 2,500  | 2700   |
| Daily                                        | 62,000 | 78,000 | 36,000 | 30,000 | 20,000 |

Diagram 4 Chichester Harbour Area of Outstanding Natural Beauty (AONB)





## [END OF SUPPLEMENTARY ITEM C]

[BLANK PAGE] DO NOT WRITE ON THIS PAGE