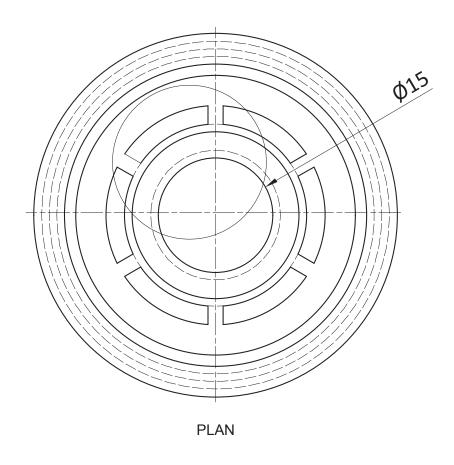

NOTE: Some centre lines have been omitted for clarity

| ALL DIMENSIONS IN MM | Pepper Grinder Project | DRAWING NO 2  | SCALE 2:1                  | MODEL TOLERANCE +0.5MM  |
|----------------------|------------------------|---------------|----------------------------|-------------------------|
| ORTHOGRAPHIC PART    | CAP                    | MATERIAL: ABS | WALL THICKNESS<br>AS SHOWN | UNLESS OTHERWISE STATED |