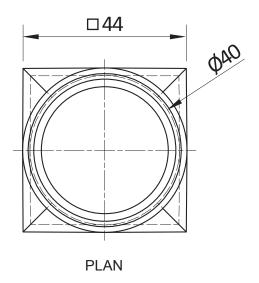

NOTE: Some centre lines have been omitted for clarity

| ALL DIMENSIONS IN MM | Pepper Grinder Project | DRAWING NO 2  | SCALE 2:1                  | MODEL TOLERANCE +0.5MM  |
|----------------------|------------------------|---------------|----------------------------|-------------------------|
| ORTHOGRAPHIC PART    | CAP                    | MATERIAL: ABS | WALL THICKNESS<br>AS SHOWN | UNLESS OTHERWISE STATED |