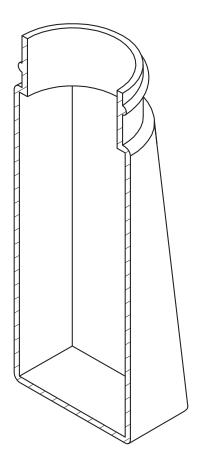

## **Graphic Communication Supplementary sheets**

Duration — 2 hours

Supplementary sheets 1 to 3 for use with question 1, and supplementary sheet 4 for use with question 4 (a).

WALL THICKNESS 2mm

**END ELEVATION A-A** 

NOTE: Some centre lines have been omitted for clarity

SECTIONAL ISOMETRIC VIEW

| ALL DIMENSIONS IN MM | Pepper Grinder Project | DRAWING NO 1    | SCALE 1:1      | MODEL TOLERANCE +0.5MM  |
|----------------------|------------------------|-----------------|----------------|-------------------------|
| ORTHOGRAPHIC PART    | BOTTLE                 | MATERIAL: GLASS | DATE: 10/10/19 | UNLESS OTHERWISE STATED |