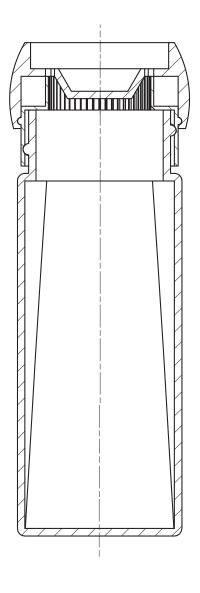

NOTE: Some centre lines have been omitted for clarity

SECTIONAL ISOMETRIC VIEW

| ALL DIMENSIONS IN MM | Pepper Grinder Project | DRAWING NO 1    | SCALE 1:1      | MODEL TOLERANCE +0.5MM  |
|----------------------|------------------------|-----------------|----------------|-------------------------|
| ORTHOGRAPHIC PART    | BOTTLE                 | MATERIAL: GLASS | DATE: 10/10/19 | UNLESS OTHERWISE STATED |