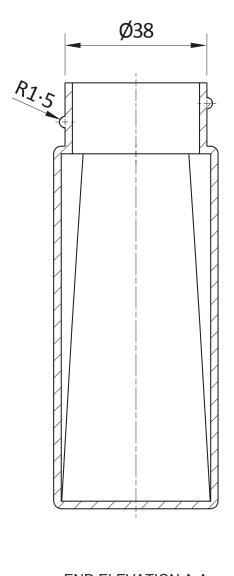

## **Graphic Communication Supplementary sheets**

Duration — 2 hours

Supplementary sheets 1 to 3 for use with question 1, and supplementary sheet 4 for use with question 4 (a).

WALL THICKNESS 2mm

**END ELEVATION A-A** 

NOTE: Some centre lines have been omitted for clarity

SECTIONAL ISOMETRIC VIEW

| ALL DIMENSIONS IN MM | Pepper Grinder Project | DRAWING NO 1    | SCALE 1:1      | MODEL TOLERANCE +0.5MM  |
|----------------------|------------------------|-----------------|----------------|-------------------------|
| ORTHOGRAPHIC PART    | BOTTLE                 | MATERIAL: GLASS | DATE: 10/10/19 | UNLESS OTHERWISE STATED |