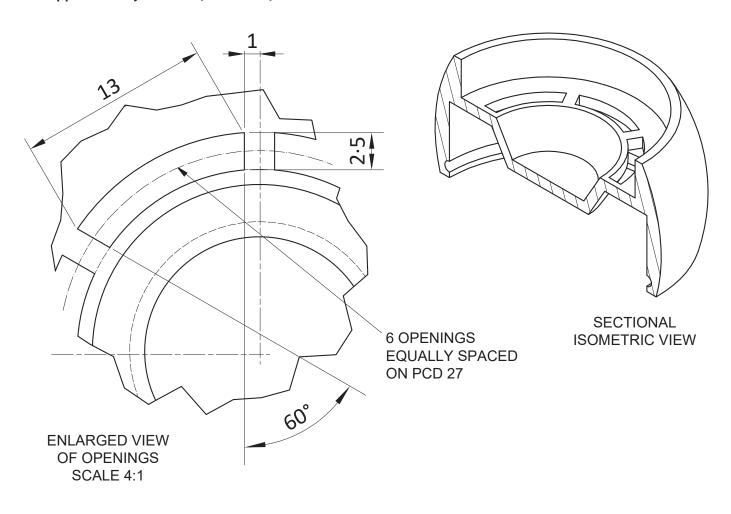

NOTE: Some centre lines have been omitted for clarity

| ALL DIMENSIONS IN MM | Pepper Grinder Project | DRAWING NO 2  | SCALE 2:1                  | MODEL TOLERANCE +0.5MM  |
|----------------------|------------------------|---------------|----------------------------|-------------------------|
| ORTHOGRAPHIC PART    | CAP                    | MATERIAL: ABS | WALL THICKNESS<br>AS SHOWN | UNLESS OTHERWISE STATED |