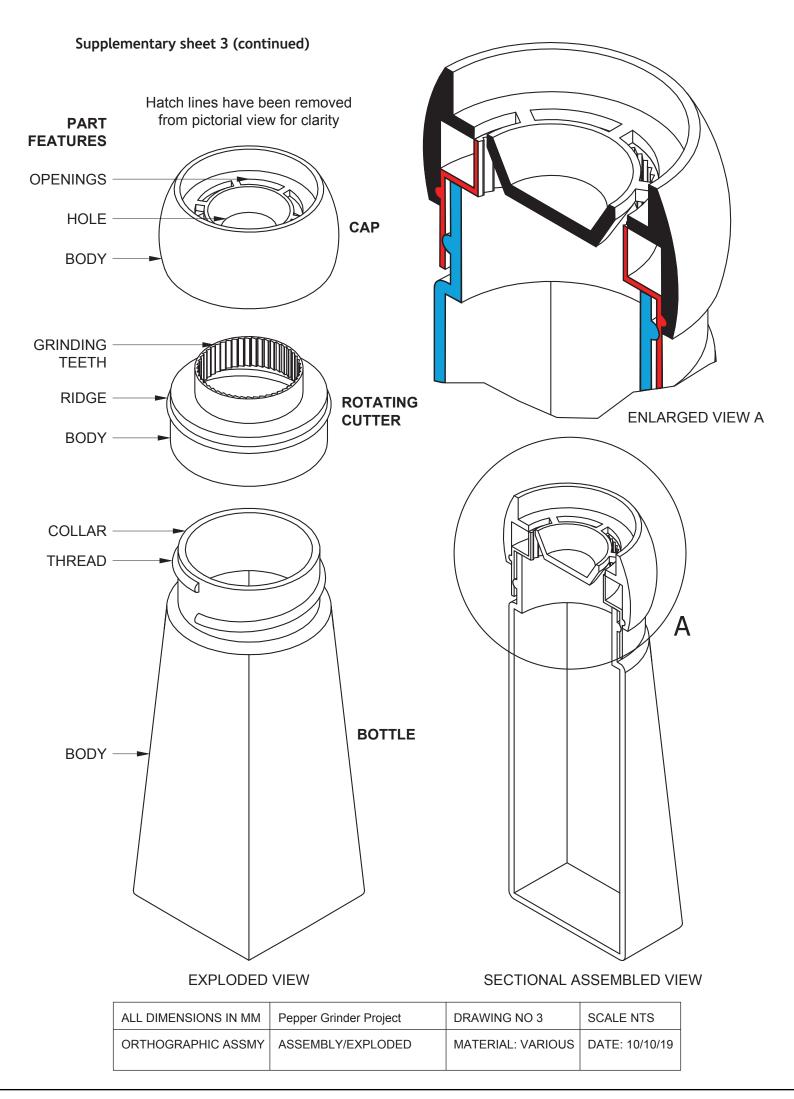

AWING NO 1    | SCALE 1:1      | MODEL TOLERANCE +0.5MM  |
|----------------------|------------------------|-----------------|----------------|-------------------------|
| ORTHOGRAPHIC PART    | BOTTLE                 | MATERIAL: GLASS | DATE: 10/10/19 | UNLESS OTHERWISE STATED |









NOTE: Some centre lines have been omitted for clarity





| ALL DIMENSIONS IN MM | Pepper Grinder Project | DRAWING NO 2  | SCALE 2:1                  | MODEL TOLERANCE +0.5MM  |
|----------------------|------------------------|---------------|----------------------------|-------------------------|
| ORTHOGRAPHIC PART    | CAP                    | MATERIAL: ABS | WALL THICKNESS<br>AS SHOWN | UNLESS OTHERWISE STATED |







**END ELEVATION C-C** 



NOTE: Some centre lines have been omitted for clarity





Acknowledgement of copyright

Question 4 Images and logos are taken from Riberproducts.com. Reproduced by kind permission of Riber Products Ltd.