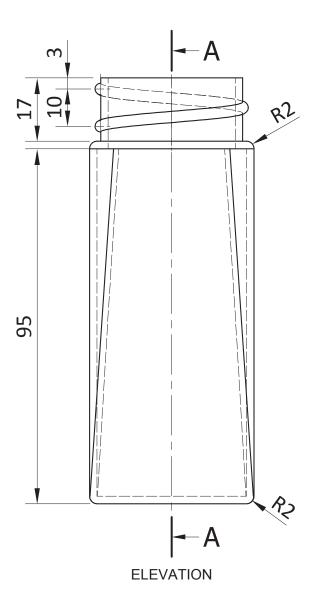

NOTE: Some centre lines have been omitted for clarity

| ALL DIMENSIONS IN MM | Pepper Grinder Project | DRAWING NO 2  | SCALE 2:1                  | MODEL TOLERANCE +0.5MM  |
|----------------------|------------------------|---------------|----------------------------|-------------------------|
| ORTHOGRAPHIC PART    | CAP                    | MATERIAL: ABS | WALL THICKNESS<br>AS SHOWN | UNLESS OTHERWISE STATED |